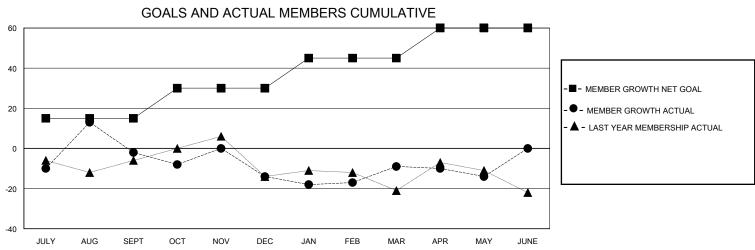

## **GMT**: **LOCATION NEW YORK GMT CA** Clubs **Members RESULTS FOR 2019-2020 RESULTS FOR 2019-2020** NEW CLUB GOAL **NEW CLUBS** DROPPED CLUBS QUARTER MEMBER GROWTH NET MEMBER GROWTH DROPPED QUARTER **GOAL** MEMBERS ACTUAL **ACTUAL** (including transfers) 0 15 45 45 JULY/AUG/SEPT JULY/AUG/SEPT 0 0 1 34 15 24 OCT/NOV/DEC OCT/NOV/DEC 0 0 15 24 17 JAN/FEB/MAR JAN/FEB/MAR 0 0 0 3 8 APR/MAY/JUNE APR/MAY/JUNE 15