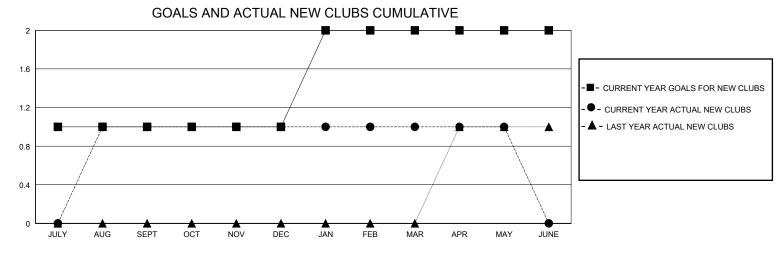

## **GMT**: **LOCATION NEW YORK GMT CA** Clubs **Members RESULTS FOR 2019-2020 RESULTS FOR 2019-2020** NEW CLUB GOAL **NEW CLUBS** DROPPED CLUBS QUARTER MEMBER GROWTH NET MEMBER GROWTH DROPPED QUARTER **GOAL** MEMBERS ACTUAL **ACTUAL** (including transfers) 0 15 45 45 JULY/AUG/SEPT JULY/AUG/SEPT 0 0 1 34 15 24 OCT/NOV/DEC OCT/NOV/DEC 0 0 15 24 17 JAN/FEB/MAR JAN/FEB/MAR 0 0 0 3 8 APR/MAY/JUNE APR/MAY/JUNE 15